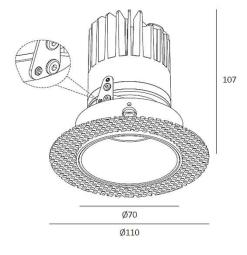

#### Colour finish

WHITE RAL9003, custom RAL to order

Dimensions (mm) 107 x 70 dia. cut-out 78 dia.

Weight (KG) 0.5

**Light Source** 

15w LED (1270 nom. lms) 36° or 23° 350mA 36v Citizen CLU028 1202

2700K / 3000K / 4000K