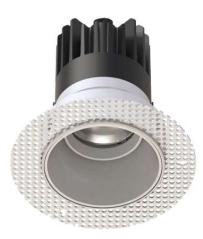

#### Description

Round trimless recessed down-light dimmable. Fixed IP54 Compact dimensions; Highest colour rendering. Fire-rated EN1363-1 :2020 Supplied with remote dimming driver

#### Materials

Aluminium body, internal components