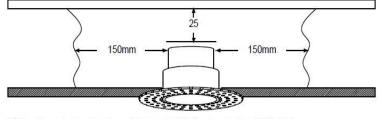

# Pulsar Fire-rated

```
If product is marked as 'Fire-rated' it is tested to EN1365
```

Constant Current driver Set correct mA

We reserve the right to change or withdraw specifications without prior notice E.&.O.E