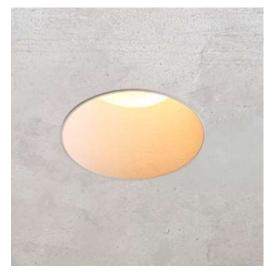

#### Description

Round trimless recessed down-light dimmable. Fixed IP54 Compact dimensions; Highest colour rendering. Fire-rated EN1363-1 :2020 Supplied with remote dimming driver

#### Colour finish

WHITE RAL9003, custom RAL to order

Dimensions (mm) 107 x 70 dia. cut-out 78 dia.

Weight (KG) 0.5

**Light Source** 

15w LED (1270 nom. lms) 36° or 23° 350mA 36v Citizen CLU028 1202

2700K / 3000K / 4000K