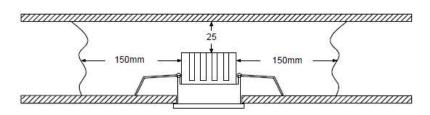

# Calyx

Cut-out 65mm

If product is marked as 'Fire-rated' it is tested to EN1365