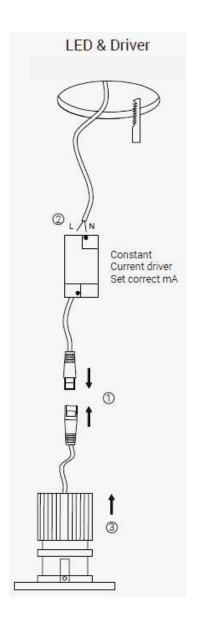

### Description

Round recessed down-light dimmable. Fixed. IP65 Compact dimensions; Highest colour rendering. Fire-rated EN1363-1:2020 Supplied with remote dimming driver

# Calyx

Cut-out 65mm

If product is marked as 'Fire-rated' it is tested to EN1365