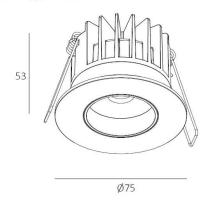

#### Colour finish

WHITE RAL9003, custom RAL to order

Dimensions (mm) 53 x 75 dia. cut-out 65 dia.

Weight (KG) 0.3

# Calyx

Cut-out 65mm

If product is marked as 'Fire-rated' it is tested to EN1365