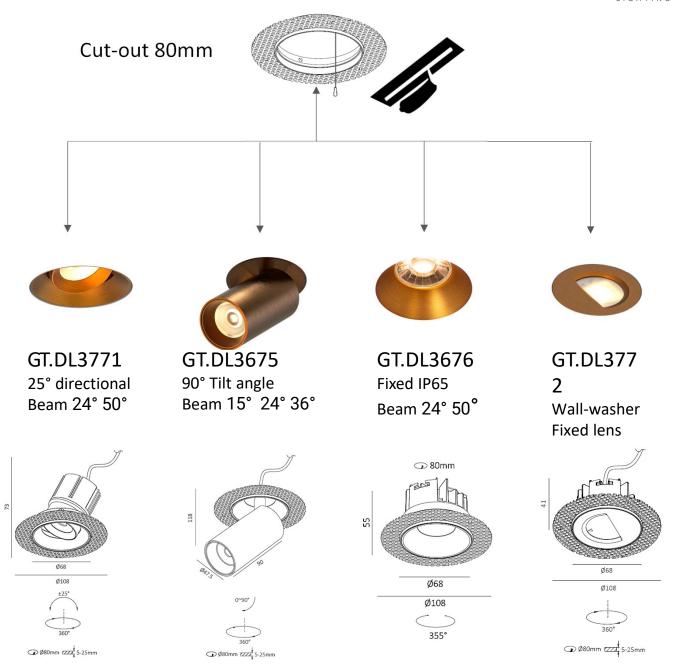

**Dimensions (mm)** see p.2 (frame cut-out 80) Weight (KG) 0.20

## **Light Source**

Citizen CLU02Q-1202 9.6W (260mA 36V) CRI93 Nom. 900 lumens

Beam angles 15° 24° 36° 45° 50°

CCT available 2700K / 3000K

**Dimming** Phase,

Casambi 3 allows dimming control of each fixture