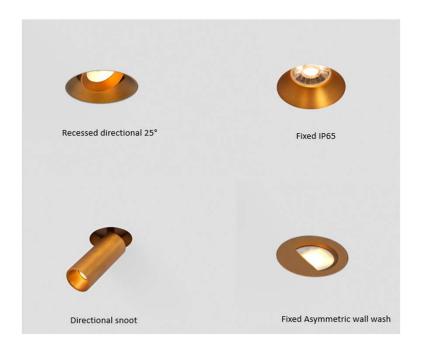

One trimless ceiling ring, 4 lighting types using the same components & driver. All use the same high quality rendering LED chip. Fully dimmable, in a range of finishes

Materials Die Cast Aluminium

Colour finish White RAL9003 custom RAL & plated versions to order

## **Light Source**

Citizen CLU02Q-1202 9.6W (260mA 36V) CRI93 Nom. 900 lumens

Beam angles 15° 24° 36° 45° 50°

CCT available 2700K / 3000K

**Dimming** Phase,

Casambi 3 allows dimming control of each fixture