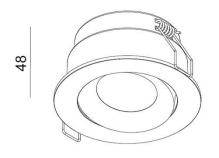

Aluminium body, internal components

**Colour finish** WHITE RAL9003, custom RAL to order

Dimensions (mm) 48 x 95 dia. cut-out 83 dia.

Weight (KG) 0.5

CE IP44 CRI>90 SDCM

**Light Source** 

8.9w LED (700 nom. lms) 15° 24° 36° 230mA 36V Luminus CXM-6

2700K / 3000K / 4000K

**Dimming:** Phase (remote), 0-10v & DALI. Casambi 😢 allows dimming control of each fixture

> 83mm IP44

Ø95

If product is marked as 'Fire-rated' it is tested to EN1365