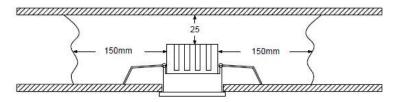

## Description

Round trim recessed shallow down-light dimmable. Adjustable 25 deg tilt, 350 deg rotation. IP44 Compact dimensions. Fire-rated EN1363-1 :2020 Supplied with remote dimming driver

Materials

Aluminium body, internal components

**Colour finish** WHITE RAL9003, custom RAL to order

Dimensions (mm) 48 x 95 dia. cut-out 83 dia.

Weight (KG) 0.5

CE IP44 CRI>90 SDCM

**Light Source** 

8.9w LED (700 nom. lms) 15° 24° 36° 230mA 36V Luminus CXM-6