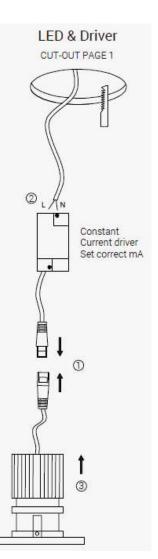

## Description

Round trim recessed shallow down-light dimmable. Adjustable 25 deg tilt, 350 deg rotation. IP44 Compact dimensions. Fire-rated EN1363-1 :2020 Supplied with remote dimming driver

Materials

Aluminium body, internal components

**Colour finish** WHITE RAL9003, custom RAL to order

Dimensions (mm) 48 x 95 dia. cut-out 83 dia.

Weight (KG) 0.5

CE IP44 CRI>90 SDCM

**Light Source** 

8.9w LED (700 nom. lms) 15° 24° 36° 230mA 36V Luminus CXM-6

2700K / 3000K / 4000K

**Dimming:** Phase (remote), 0-10v & DALI. Casambi 😢 allows dimming control of each fixture

> 83mm IP44

Ø95

If product is marked as 'Fire-rated' it is tested to EN1365