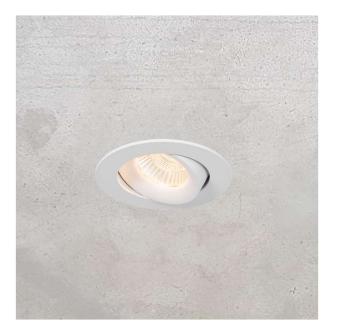

## Description

Round trim recessed shallow down-light dimmable. Adjustable 25 deg tilt, 350 deg rotation. IP44 Compact dimensions. Fire-rated EN1363-1 :2020 Supplied with remote dimming driver

Materials

Aluminium body, internal components

**Colour finish** WHITE RAL9003, custom RAL to order

Dimensions (mm) 48 x 95 dia. cut-out 83 dia.

Weight (KG) 0.5

CE IP44 CRI>90 SDCM

**Light Source** 

8.9w LED (700 nom. lms) 15° 24° 36° 230mA 36V Luminus CXM-6