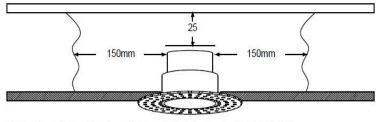

### Description

Round trimless recessed down-light dimmable. Adjustable 25 deg tilt, 350 deg rotation. IP54 Compact dimensions; Highest colour rendering. Fire-rated EN1363-1 :2020 Supplied with remote dimming driver

#### Colour finish

WHITE RAL9003, custom RAL to order

Dimensions (mm) 107 x 70 dia. cut-out 78 dia.

Weight (KG) 0.5

CE IP54 CRI>90 SDCM

3

**Light Source** 

15w LED (1270 nom. lms) 36° or 23° 350mA 36v Citizen CLU028 1202