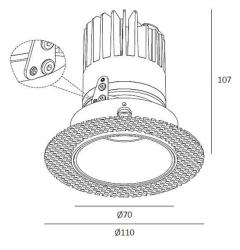

#### Colour finish

WHITE RAL9003, custom RAL to order

Dimensions (mm) 107 x 70 dia. cut-out 78 dia.

Weight (KG) 0.5

CE IP54 CRI>90 SDCM

3

**Light Source** 

15w LED (1270 nom. lms) 36° or 23° 350mA 36v Citizen CLU028 1202