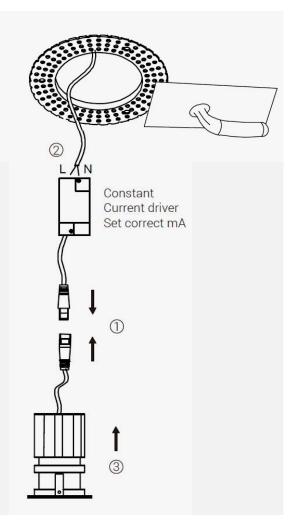

### Description

Round trimless recessed down-light dimmable. Adjustable 25 deg tilt, 350 deg rotation. IP54 Compact dimensions; Highest colour rendering. Fire-rated EN1363-1 :2020 Supplied with remote dimming driver

# Pulsar Fire-rated

If product is marked as 'Fire-rated' it is tested to EN1365

We reserve the right to change or withdraw specifications without prior notice E.&.O.E

Glow-tech Lighting 07564833140 www.Glow-tech.co.uk info@glow-tech.co.