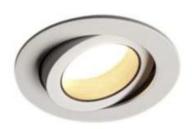

### Description

Round recessed down-light dimmable. Adjustable 25 deg tilt, 350 deg rotation. IP54 Compact dimensions; Highest colour rendering. Fire-rated EN1363-1:2020 Supplied with remote dimming driver

#### Colour finish

WHITE RAL9003, custom RAL to order

Dimensions (mm) 53 x 85 dia. cut-out 75 dia.

Weight (KG) 0.3