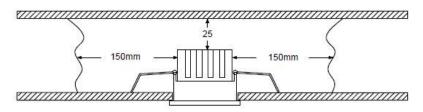

# Calyx

Cut-out 75mm

If product is marked as 'Fire-rated' it is tested to EN1365

We reserve the right to change or withdraw specifications without prior notice E.&.O.E