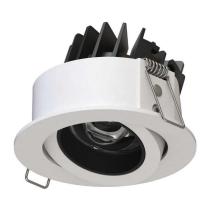

### Description

Round recessed down-light dimmable. Adjustable 25 deg tilt, 350 deg rotation. IP54 Compact dimensions; Highest colour rendering. Fire-rated EN1363-1:2020 Supplied with remote dimming driver

#### Colour finish

WHITE RAL9003, custom RAL to order

Dimensions (mm) 53 x 85 dia. cut-out 75 dia.

Weight (KG) 0.3