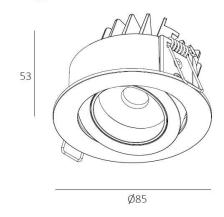

#### Colour finish

WHITE RAL9003, custom RAL to order

Dimensions (mm) 53 x 85 dia. cut-out 75 dia.

Weight (KG) 0.3

# Calyx

Cut-out 75mm

If product is marked as 'Fire-rated' it is tested to EN1365

We reserve the right to change or withdraw specifications without prior notice E.&.O.E