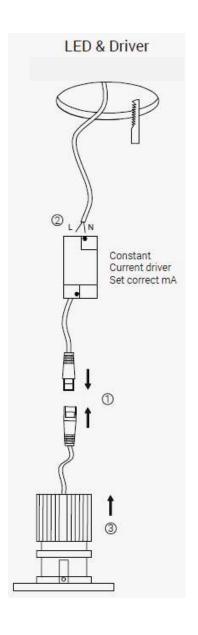

### Description

Round recessed down-light dimmable. Adjustable 25 deg tilt, 350 deg rotation. IP54 Compact dimensions; Highest colour rendering. Fire-rated EN1363-1:2020 Supplied with remote dimming driver

## **Light Source**

10w LED (837 nom. lm) 45°

2700K / 3000K / 4000K

**Dimming:** Phase (remote), 0-10v & DALI. Casambi allows dimming control of each fixture

Glow-tech Lighting t. 07564833140 info@glow-tech.co.uk www.Glow-tech.co.uk