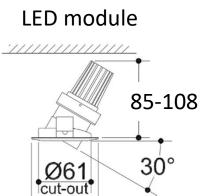

#### Colour finish

WHITE RAL9003, custom RAL to order

Dimensions (mm) 85-108 x 70 dia. cut-out 61dia.

Weight (KG) 0.5

## **Light Source**

- -9w LED (825 Lms nom.) 200 mA 45v
- -11w LED 40 deg (1050 Lms nom.) 250 mA 44v
- -DIM TO WARM OPTION AVAILABLE
- -GU10 7w LED 36 deg (580 Lms nom.) 240v

Warm-Dim/2700K / 3000K / 4000K