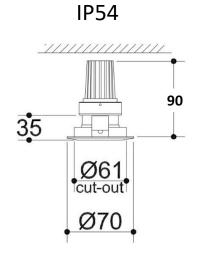

#### Colour finish

WHITE RAL9003, custom RAL to order

Dimensions (mm) 85-108 x 70 dia. cut-out 61dia.

Weight (KG) 0.5