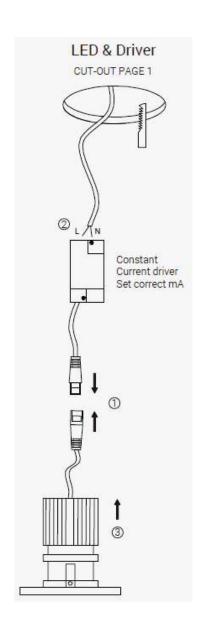

**Dimming:** Phase (remote), 0-10v & DALI. Casambi 🔻 allows dimming control of each fixture

Special note OPTIONAL Fire-rated EN1363-1:2020 Supplied with remote dimming driver. Details p.2