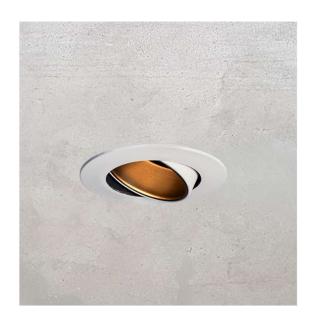

## Description

Round trim recessed down-light dimmable. Adjustable ) 30° deg tilt, 350° rotation. IP20 Compact dimensions; Highest colour rendering. OPTIONAL Fire-rated EN1363-1:2020Supplied with remote dimming driver

#### Colour finish

WHITE RAL9003, custom RAL to order

Dimensions (mm) 85-108 x 70 dia. cut-out 61dia.

Weight (KG) 0.5