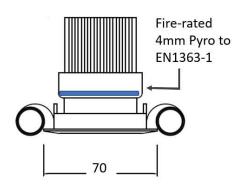

**Dimming:** Phase (remote), 0-10v & DALI. Casambi 🔻 allows dimming control of each fixture

Special note OPTIONAL Fire-rated EN1363-1:2020 Supplied with remote dimming driver. Details p.2

### Accessories available to order

- -Softening lens
- -Honeycomb lens
- -Flush trimless frame
- -Fire-rated EN1363-1:2020 glass accessory

If product is marked as 'Fire-rated it is tested to EN1363-1:2020