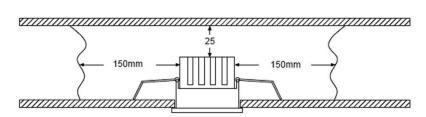

#### Colour finish

WHITE RAL9003, custom RAL to order

Dimensions (mm) 85-108 x 70 dia. cut-out 61dia.

Weight (KG) 0.5