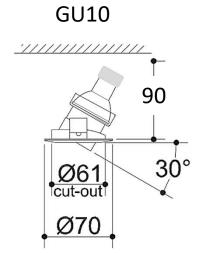

#### Colour finish

WHITE RAL9003, custom RAL to order

Dimensions (mm) 85-108 x 70 dia. cut-out 61dia.

Weight (KG) 0.5

## **Light Source**

- -9w LED (825 Lms nom.) 200 mA 45v
- -11w LED 40 deg (1050 Lms nom.) 250 mA 44v
- -DIM TO WARM OPTION AVAILABLE
- -GU10 7w LED 36 deg (580 Lms nom.) 240v

Warm-Dim/2700K / 3000K / 4000K