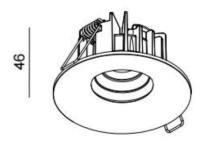

Materials

Aluminium body, internal components

Colour finish

WHITE RAL9003, custom RAL to order

**Dimensions (mm)** 46 x 88 dia. cut-out 73 dia.

Weight (KG) 0.5

**Light Source** 

8.9w LED (700 nom. lms) 15° 24° 36° 230mA 36v Luminus CXM-6