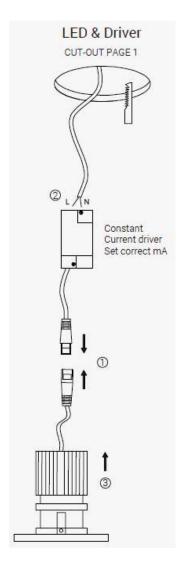

## Aram fixed trim (fire-rated)

CE IP65 CRI>90 SDCM

Description

Round trim recessed shallow down-light dimmable. Fixed IP65 Compact dimensions. Fire-rated EN1363-1:2020 Supplied with remote dimming driver

Materials

Aluminium body, internal components

Colour finish

WHITE RAL9003, custom RAL to order

**Dimensions (mm)** 46 x 88 dia. cut-out 73 dia.

Weight (KG) 0.5

**Light Source** 

8.9w LED (700 nom. lms) 15° 24° 36° 230mA 36v Luminus CXM-6

2700K / 3000K / 4000K

**Dimming:** Phase (remote), 0-10v & DALI. Casambi allows dimming control of each fixture





## Aram fixed trim (fire-rated)

## Cut-out 73mm







If product is marked as 'Fire-rated' it is tested to EN1365