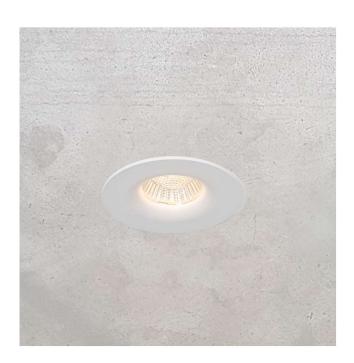

## Aram fixed trim (fire-rated)

CE IP65 CRI>90 SDCM

Description

Round trim recessed shallow down-light dimmable. Fixed IP65 Compact dimensions. Fire-rated EN1363-1:2020 Supplied with remote dimming driver

Materials

Aluminium body, internal components

Colour finish

WHITE RAL9003, custom RAL to order

**Dimensions (mm)** 46 x 88 dia. cut-out 73 dia.

Weight (KG) 0.5

**Light Source** 

8.9w LED (700 nom. lms) 15° 24° 36° 230mA 36v Luminus CXM-6