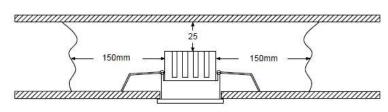

## Aram fixed trim (fire-rated)

CE IP65 CRI>90 SDCM

Description

Round trim recessed shallow down-light dimmable. Fixed IP65 Compact dimensions. Fire-rated EN1363-1:2020 Supplied with remote dimming driver

Materials

Aluminium body, internal components

Colour finish

WHITE RAL9003, custom RAL to order

**Dimensions (mm)** 46 x 88 dia. cut-out 73 dia.

Weight (KG) 0.5

**Light Source** 

8.9w LED (700 nom. lms) 15° 24° 36° 230mA 36v Luminus CXM-6

2700K / 3000K / 4000K

**Dimming:** Phase (remote), 0-10v & DALI. Casambi allows dimming control of each fixture





## Aram fixed trim (fire-rated)

## Cut-out 73mm







If product is marked as 'Fire-rated' it is tested to EN1365