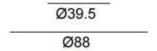

Materials

Aluminium body, internal components

Colour finish

WHITE RAL9003, custom RAL to order

**Dimensions (mm)** 46 x 88 dia. cut-out 73 dia.

Weight (KG) 0.5

**Light Source** 

8.9w LED (700 nom. lms) 15° 24° 36° 230mA 36v Luminus CXM-6

## Cut-out 73mm

If product is marked as 'Fire-rated' it is tested to EN1365