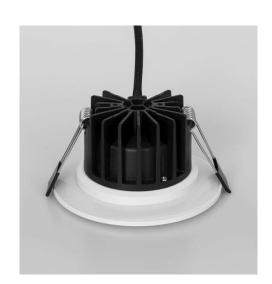

## Aram fixed trim (fire-rated)

CE IP65 CRI>90 SDCM

Description

Round trim recessed shallow down-light dimmable. Fixed IP65 Compact dimensions. Fire-rated EN1363-1:2020 Supplied with remote dimming driver

Materials

Aluminium body, internal components

Colour finish

WHITE RAL9003, custom RAL to order

**Dimensions (mm)** 46 x 88 dia. cut-out 73 dia.

Weight (KG) 0.5

**Light Source** 

8.9w LED (700 nom. lms) 15° 24° 36° 230mA 36v Luminus CXM-6