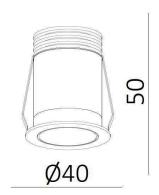

Materials Die Cast Aluminium

Colour finish WHITE RAL9003, custom RAL to order

Dimensions (mm) 50 x 40 dia. (cut-out 40) Weight (KG) 0.1

**Light Source** 

Option A. 3w LED (280 lms) 700 mA 3v 15° 40°

CCT available 2700K / 3000K

# Tindra

! Driver may not pass though hole ! WIRE-IN-SERIES