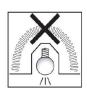

#### WARNINGS:

Do not cover top of fitting with insulation, as doing so will cause fitting to overheat substantially compromising its life span. Always be aware of any heating or hot water pipes which may cause ambient temperature to exceed 40°c