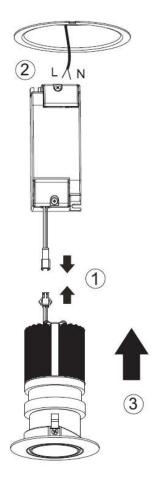

# Tindra

! Driver may not pass though hole ! WIRE-IN-SERIES

**Dimming** Phase, 0-10v, DALI (remote). Casambi allows dimming control of each fixture

**Special Notes** 

Wire in series; Minimum load must be observed for dimming. Certain drivers may not pass through cut-out