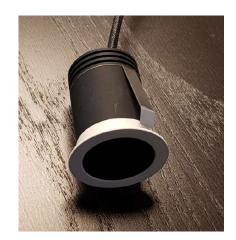

Tindra Code: DT.DL3325 (€ IP54 CRI>90 SDCM

Description

Round LED Recessed dark-light down light. Fixed IP54. discreet anti-glare look, with smallest dimensions; remote driver, High colour rendering. Additional accessories available

Materials Die Cast Aluminium

Colour finish WHITE RAL9003, custom RAL to order

Dimensions (mm) 50 x 40 dia. (cut-out 40) Weight (KG) 0.1

**Light Source** 

Option A. 3w LED (280 lms) 700 mA 3v 15° 40°

CCT available 2700K / 3000K