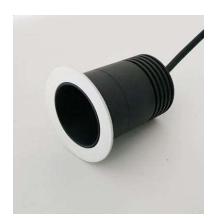

Tindra Code: DT.DL3325 (€ IP54 CRI>90 SDCM

Description

Round LED Recessed dark-light down light. Fixed IP54. discreet anti-glare look, with smallest dimensions; remote driver, High colour rendering. Additional accessories available

Materials Die Cast Aluminium

Colour finish WHITE RAL9003, custom RAL to order

Dimensions (mm) 50 x 40 dia. (cut-out 40) Weight (KG) 0.1

**Light Source** 

Option A. 3w LED (280 lms) 700 mA 3v 15° 40°

CCT available 2700K / 3000K