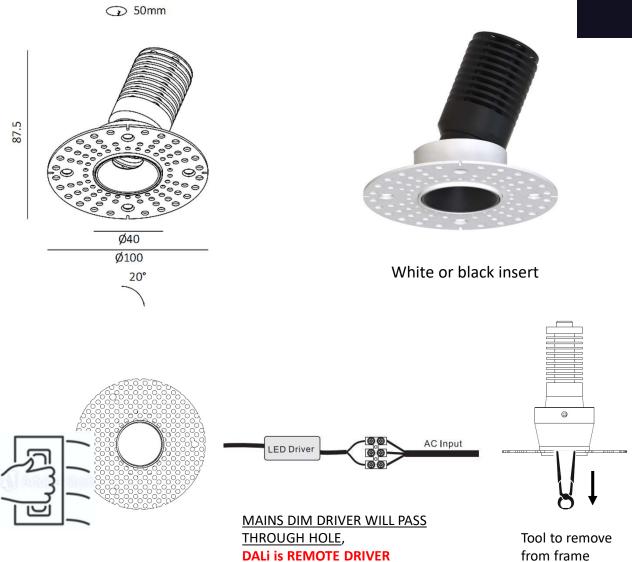

### Description

Circular LED Recessed trimless downlight. Directional 24° tilt, 40MM OPENING APERTURE.
Contemporary look, minimum dimensions. Good output; suitable for accent downlight applications. IP54 rated.
FIRE-RATED

#### Materials

Die Cast Aluminium

Colour finish White trim 9003. BLACK baffle RAL9005, custom RAL combinations to order

Dimensions (mm) Visible aperture 40mm x 87.5 (h) Weight (KG) 0.3

Light Source 9W (250mA 36V) Luminus CXM-3 (700lm) 260mA 18V 15° 36°

CCT available 2700K / 3000K

**Dimming:** Phase, 0-10v, DALI (remote). Casambi allows dimming control of each fixture

## **TECH NOTES:**

- -Recommended to allow minimum free space of 20mm above fixture.
- -Supplied with 1m cable