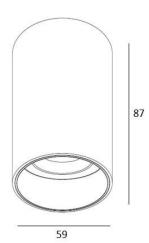

Dimensions (mm) 87 (h) x 59 dia.

Weight (KG) 0.5

**Light Source** 

Option A. 6w LED (600 lms) 240v GU10 24° 35° 60°

CCT available 2700K / 3000K

**Dimming** Mains, Casambi 😵 allows dimming control of each fixture (remote)