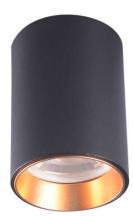

## Description

Surface mounted round LED down light. Fixed, dimmable

Contemporary, minimal dimensions; glare-free LED with good output. Suitable for all general lighting applications

Materials Aluminium

Colour finish BLACK RAL9005, WHITE RAL9003, custom RAL to order

Dimensions (mm) 87 (h) x 59 dia.

Weight (KG) 0.5

**Light Source** 

Option A. 6w LED (600 lms) 240v GU10 24° 35° 60°

CCT available 2700K / 3000K

**Dimming** Mains, Casambi 😵 allows dimming control of each fixture (remote)