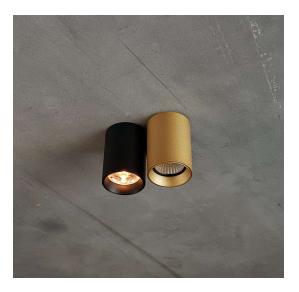

## Description

Surface mounted round LED down light. Fixed, dimmable

Contemporary, minimal dimensions; glare-free LED with good output. Suitable for all general lighting applications

Materials Aluminium

Colour finish BLACK RAL9005, WHITE RAL9003, custom RAL to order

Special Notes RAL FINISHES TO ORDER

Danny Fix

We reserve the right to change or withdraw specifications without prior notice E.&.O.E