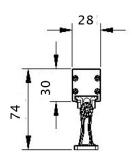

Supplied with connections for linking.

IP66 zone 1

IEE: A+ EN 60598.

Dimensions (mm) L1000 / 500 / 300 x W28 x H74mm

> Cut-out (mm) N/A

 $L{=}\,1\,000\,\,/\,\,500\,\,/\,\,300mm$ 

material light fixture Aluminium & steel