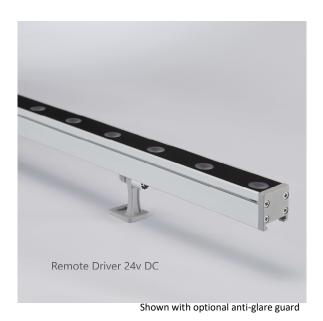

## **LED LINEAR FOCUS**

Product code GT. RH-W21 (add suffix see below)

DESCRIPTION / Continuous Linear LED ceiling fixture, surface mounted, adjustable. Dimmable

WHY USE THIS: Seamless lines with focused lenses for washing ceiling, wall & facades.

Supplied with connections for linking.

IP66 zone 1

IEE: A+ EN 60598.

Dimensions (mm) L1000 / 500 / 300 x W28 x H74mm

> Cut-out (mm) N/A

 $L{=}\,1\,000\,\,/\,\,500\,\,/\,\,300mm$ 

material light fixture Aluminium & steel

AV. Weight (kg) 2 per metre

Emergency Available? No

Special Notes Remote driver

Supplied with in & out connections (male / female)