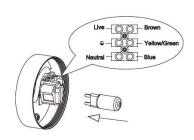

Finn Code: GT.WL3070 CE IP44 CRI 85 SDCM

## Description

Blown-glass wall mounted LED fixture, classic frosted glass with brass base, NO SCREWS VISIBLE; anti-glare appearance. BUILT-IN WARM DIMMING 3000K – 2000K

Materials Brass and tempered glass Colour finish Brass, custom RAL to order

**Dimensions (mm)** 80 x 111 x 139.5 dia.

Weight (KG) 0.9

## **Light Source**

Option A. 7w 100 deg (400 lms) WU-M-640 350mA 18v LED 240v integral driver

CCT available Dim-to-warm 3000K - 2000K

**Dimming** Mains, Casambi 3 allows dimming control of each fixture

**Special Notes** 



## Finn







Wall or ceiling mounting