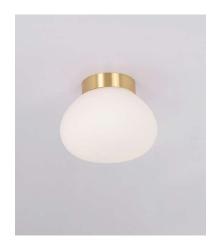

## Description

Blown-glass wall mounted LED fixture, classic frosted glass with brass base, NO SCREWS VISIBLE; anti-glare appearance. BUILT-IN WARM DIMMING 3000K – 2000K

Materials Brass and tempered glass Colour finish Brass, custom RAL to order

## Finn

Wall or ceiling mounting