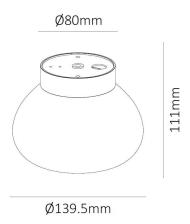

Finn Code: GT.WL3070 CE IP44 CRI 85 SDCM

## Description

Blown-glass wall mounted LED fixture, classic frosted glass with brass base, NO SCREWS VISIBLE; anti-glare appearance. BUILT-IN WARM DIMMING 3000K – 2000K

Materials Brass and tempered glass Colour finish Brass, custom RAL to order

**Dimensions (mm)** 80 x 111 x 139.5 dia.

Weight (KG) 0.9

## **Light Source**

Option A. 7w 100 deg (400 lms) WU-M-640 350mA 18v LED 240v integral driver

CCT available Dim-to-warm 3000K - 2000K

**Dimming** Mains, Casambi 3 allows dimming control of each fixture

**Special Notes** 



## Finn







Wall or ceiling mounting