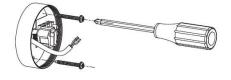

Finn Code: GT.WL3070 CE IP44 CRI 85 SDCM

## Description

Blown-glass wall mounted LED fixture, classic frosted glass with brass base, NO SCREWS VISIBLE; anti-glare appearance. BUILT-IN WARM DIMMING 3000K – 2000K

Materials Brass and tempered glass Colour finish Brass, custom RAL to order

**Dimensions (mm)** 80 x 111 x 139.5 dia.

Weight (KG) 0.9

## **Light Source**

Option A. 7w 100 deg (400 lms) WU-M-640 350mA 18v LED 240v integral driver

CCT available Dim-to-warm 3000K - 2000K

**Dimming** Mains, Casambi 3 allows dimming control of each fixture

**Special Notes** 



## Finn







Wall or ceiling mounting