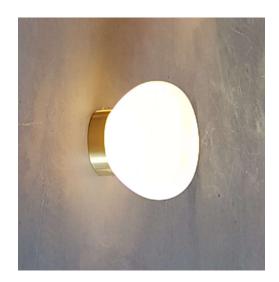

## Description

Blown-glass wall mounted LED fixture, classic frosted glass with brass base, NO SCREWS VISIBLE; anti-glare appearance. BUILT-IN WARM DIMMING 3000K – 2000K

Materials Brass and tempered glass Colour finish Brass, custom RAL to order

## Finn

Wall or ceiling mounting