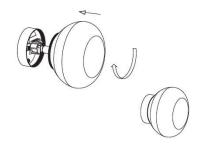

Finn Code: GT.WL3070 CE IP44 CRI 85 SDCM

## Description

Blown-glass wall mounted LED fixture, classic frosted glass with brass base, NO SCREWS VISIBLE; anti-glare appearance. BUILT-IN WARM DIMMING 3000K – 2000K

Materials Brass and tempered glass Colour finish Brass, custom RAL to order

**Dimensions (mm)** 80 x 111 x 139.5 dia.

Weight (KG) 0.9

## **Light Source**

Option A. 7w 100 deg (400 lms) WU-M-640 350mA 18v LED 240v integral driver

CCT available Dim-to-warm 3000K - 2000K

**Dimming** Mains, Casambi 3 allows dimming control of each fixture

**Special Notes** 



## Finn







Wall or ceiling mounting